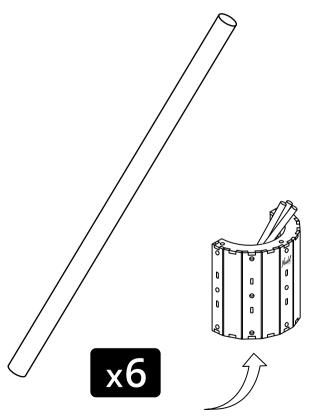

### Wood Dowel (Longest)

3 REQUIRED FOR PACK UP KEEP ASIDE, DO NOT PACK UP

PLACE ALL EXTRAS IN WOBBLE AFTER PACK UP