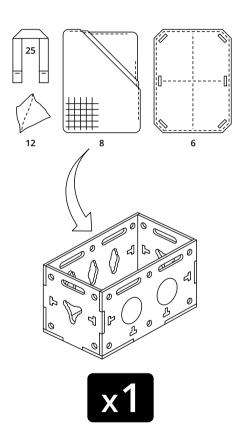

### **Play Pieces**

- 01. Straps x 25
- 02. Bean Bags x 12
- 03. Netting Material x 8
- 04. Canvas Sheets x 6
- 05. Large Wheel x 2
- 06. Med Wheel x 8
- 07. Small Wheel x 4
- 08. Large Oval x 2
- 09. Key Peg x 24 10. T Peg x 14
- 11. #9 Peg x 12
- 12. Propeller 3 Points x 6
- 13. Propeller 2 Points x 6

- 14. Glasses x 4
- 15. Small Coin x 6
- 16. Small Oval x 6
- 17. Small Triangle x 3 18. Small Hexagon x 3
- 19. Cog x 6
- 20. Ring x 2
- 21. Med Octagon x 2
- 22. Med Hexagon x 2 23. Med Oval x 2
- 24. Large Tube x 2 25. Med Tube x 2
- 26. Small Tube x 1

- 27. Funnel x 2
- 28. Rainbow x 1
- 29. Bowl x 2
- 30. Sieve x 1
- 31. Cup x 3
- 32. Short Wood Dowel x 8
- 33. Med Wood Dowel x 6
- 34. Long Wood Dowel x 6
- 35. Connector Tube x 12
- 36. Short Play Tube x 4 37. Med Play Tube x 4
- 38. Long Play Tube x 4