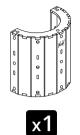

# PACK UP CARDS

#### Steps to Pack Up

- 1. Ask children to sit down in designated area.
- 2. Show Card 1, place large pieces at rear of assembly area.
- 3. Choose one student to manage each drawer, hand out Card 7, 8, 9, 10. Make sure only those items go into designated drawers.
- 4. Direct children to place 4 drawers in front of assembly area.
- 5. Choose five students, hand out Card 2, 3, 4, 5, 6. Ask children to make piles of pieces on side of assembly area you select.
- 6. Once items in place, begin pack up process. Refer to Pack Up Manual for full instructions.

#### Base Board







#### Big Boxes

**Holey Moley** 





Arms



#### Key Peg

14 REQUIRED FOR PACK UP KEEP ASIDE, DO NOT PACK UP





#### T Peg

12 REQUIRED FOR PACK UP KEEP ASIDE, DO NOT PACK UP





#### #9 Peg

**<u>6</u>** REQUIRED FOR PACK UP KEEP ASIDE, DO NOT PACK UP





#### Connector

**2** REQUIRED FOR PACK UP KEEP ASIDE, DO NOT PACK UP





### Wood Dowel (Longest)

3 REQUIRED FOR PACK UP KEEP ASIDE, DO NOT PACK UP



PLACE ALL EXTRAS IN WOBBLE AFTER PACK UP

# Large Drawer



# Large Drawer



#### **Small Drawer**



# **Small Drawer**



x1

### **Play Pieces**



- 01. Straps x 25
- 02. Bean Bags x 12
- 03. Netting Material x 8
- 04. Canvas Sheets x 6
- 05. Large Wheel x 2
- 06. Med Wheel x 8
- 07. Small Wheel x 4
- 08. Large Oval x 2
- 09. Key Peg x 24 10. T Peg x 14
- 11. #9 Peg x 12
-