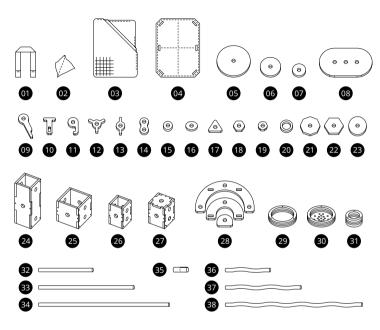

### **Play Pieces**

- 01. Straps x 25
- 02. Bean Bags x 12
- 03. Netting Material x 8
- 04. Canvas Sheets x 6
- 05. Large Wheel x 2
- 06. Med Wheel x 8
- 07. Small Wheel x 4
- 08. Large Oval x 2
- 09. Key Peg x 24 10. T Peg x 14
- 11. #9 Peg x 12
- 12. Propeller 3 Points x 6
- 13. Propeller 2 Points x 6

- 14. Glasses x 4
- 15. Small Coin x 6
- 16. Small Oval x 6
- 17. Small Triangle x 3 18. Small Hexagon x 3
- 19. Cog x 6
- 20. Ring x 2
- 21. Med Octagon x 2
- 22. Med Hexagon x 2 23. Med Oval x 2
- 24. Large Tube x 2 25. Med Tube x 2
- 26. Small Tube x 1

- 27. Funnel x 2
- 28. Rainbow x 1
- 29. Bowl x 2
- 30. Sieve x 1
- 31. Cup x 3
- 32. Short Wood Dowel x 8
- 33. Med Wood Dowel x 6
- 34. Long Wood Dowel x 6
- 35. Connector Tube x 12
- 36. Short Play Tube x 4 37. Med Play Tube x 4
- 38. Long Play Tube x 4