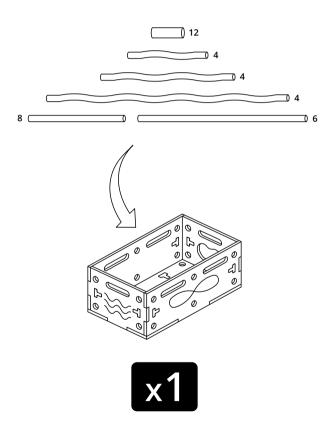

wers in front of assembly area.
- 5. Choose five students, hand out Card 2, 3, 4, 5, 6. Ask children to make piles of pieces on side of assembly area you select.
- 6. Once items in place, begin pack up process. Refer to Pack Up Manual for full instructions.

#### Base Board







#### Big Boxes

**Holey Moley** 





Arms



#### Key Peg

14 REQUIRED FOR PACK UP KEEP ASIDE, DO NOT PACK UP





#### T Peg

12 REQUIRED FOR PACK UP KEEP ASIDE, DO NOT PACK UP





#### #9 Peg

**<u>6</u>** REQUIRED FOR PACK UP KEEP ASIDE, DO NOT PACK UP





#### Connector

**2** REQUIRED FOR PACK UP KEEP ASIDE, DO NOT PACK UP





### Wood Dowel (Longest)

3 REQUIRED FOR PACK UP KEEP ASIDE, DO NOT PACK UP



PLACE ALL EXTRAS IN WOBBLE AFTER PACK UP

# Large Drawer



# Large Drawer



#### **Small Drawer**



# **Small Drawer**



x1

### **Play Pieces**



- 01. Straps x 25
- 02. Bean Bags x 12
- 03. Netting Material x 8
- 04. Canvas Sheets x 6
- 05. Large Wheel x 2
- 06. Med Wheel x 8
- 07. Small Wheel x 4
- 08. Large Oval x 2
- 09. Key Peg x 24 10. T Peg x 14
- 11. #9 Peg x 12
- 12. Propeller 3 Points x 6
- 13. Propeller 2 Points x 6

- 14. Glasses x 4
- 15. Small Coin x 6
- 16. Small Oval x 6
- 17. Small Triangle x 3 18. Small Hexagon x 3
- 19. Cog x 6
- 20. Ring x 2
- 21. Med Octagon x 2
- 22. Med Hexagon x 2 23. Med Oval x 2
- 24. Large Tube x 2 25. Med Tube x 2
- 26. Small Tube x 1

- 27. Funnel x 2
- 28. Rainbow x 1
- 29. Bowl x 2
- 30. Sieve x 1
- 31. Cup x 3
- 32. Short Wood Dowel x 8
- 33. Med Wood Dowel x 6
- 34. Long Wood Dowel x 6
- 35. Connector Tube x 12
- 36. Short Play Tube