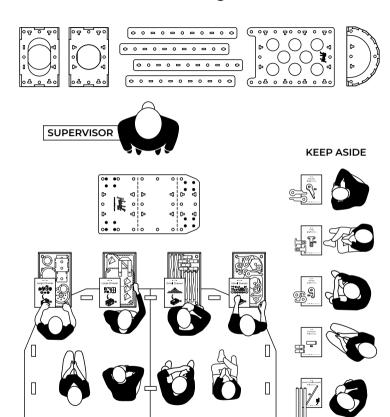

# PACK UP CARDS

#### Steps to Pack Up

- 1. Ask children to sit down in designated area.
- 2. Show Card 1, place large pieces at rear of assembly area.
- 3. Choose one student to manage each drawer, hand out Card 7, 8, 9, 10. Make sure only those items go into designated drawers.
- 4. Direct children to place 4 drawers in front of assembly area.
- 5. Choose five students, hand out Card 2, 3, 4, 5, 6. Ask children to make piles of pieces on side of assembly area you select.
- 6. Once items in place, begin pack up process. Refer to Pack Up Manual for full instructions.

# **Assembly Area**