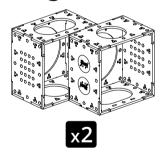

# PACK UP CARDS

#### Steps to Pack Up

- 1. Ask children to sit down in designated area.
- 2. Show Card 1, place large pieces at rear of assembly area.
- 3. Choose one student to manage each drawer, hand out Card 7, 8, 9, 10. Make sure only those items go into designated drawers.
- 4. Direct children to place 4 drawers in front of assembly area.
- 5. Choose five students, hand out Card 2, 3, 4, 5, 6. Ask children to make piles of pieces on side of assembly area you select.
- 6. Once items in place, begin pack up process. Refer to Pack Up Manual for full instructions.

#### Base Board







#### Big Boxes

**Holey Moley** 





Arms



#### Key Peg

14 REQUIRED FOR PACK UP KEEP ASIDE, DO NOT PACK UP





#### T Peg

12 REQUIRED FOR PACK UP KEEP ASIDE, DO NOT PACK UP





#### #9 Peg

**<u>6</u>** REQUIRED FOR PACK UP KEEP ASIDE, DO NOT PACK UP





#### Connector

**2** REQUIRED FOR PACK UP KEEP ASIDE, DO NOT PACK UP





### Wood Dowel (Longest)

3 REQUIRED FOR PACK UP KEEP ASIDE, DO NOT PACK UP



PLACE ALL EXTRAS IN WOBBLE AFTER PACK UP

# Large Drawer



# Large Drawer



#### **Small Drawer**



# **Small Drawer**



x1

### **Play Pieces**



- 01. Straps x 25
- 02. Bean Bags x 12
- 03. Netting Material x 8
- 04. Canvas Sheets x 6
- 05. Large Wheel x 2
- 06. Med Wheel x 8
- 07. Small Wheel x 4
- 08. Large Oval x 2
- 09. Key Peg x 24 10. T Peg x 14
- 11. #9 Peg x 12
- 12. Propeller 3 Points x 6
- 13. Pro