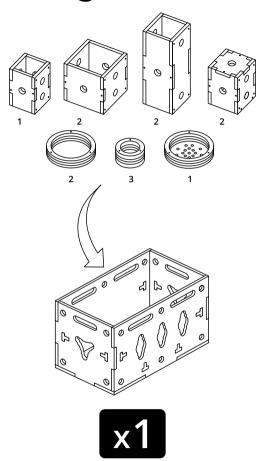

t children to place 4 drawers in front of assembly area.
- 5. Choose five students, hand out Card 2, 3, 4, 5, 6. Ask children to make piles of pieces on side of assembly area you select.
- 6. Once items in place, begin pack up process. Refer to Pack Up Manual for full instructions.

#### Base Board







#### Big Boxes

**Holey Moley** 





Arms



#### Key Peg

14 REQUIRED FOR PACK UP KEEP ASIDE, DO NOT PACK UP





#### T Peg

12 REQUIRED FOR PACK UP KEEP ASIDE, DO NOT PACK UP





#### #9 Peg

**<u>6</u>** REQUIRED FOR PACK UP KEEP ASIDE, DO NOT PACK UP





#### Connector

**2** REQUIRED FOR PACK UP KEEP ASIDE, DO NOT PACK UP





### Wood Dowel (Longest)

3 REQUIRED FOR PACK UP KEEP ASIDE, DO NOT PACK UP



PLACE ALL EXTRAS IN WOBBLE AFTER PACK UP

# Large Drawer



# Large Drawer



#### **Small Drawer**



# **Small Drawer**



x1

### **Play Pieces**



- 01. Straps x 25
- 02. Bean Bags x 12
- 03. Netting Material x 8
- 04. Canvas Sheets x 6
- 05. Large Wheel x 2
- 06. Med Wheel x 8
- 07. Small Wheel x 4
- 08. Large Oval x 2
- 09. Key Peg x 24 10. T Peg x 14
- 11. #9 Peg x 12
- 12. Propeller 3 Points x 6
- 13. Propeller 2 Points x 6

- 14. Glasses x 4
- 15. Small Coin x 6
- 16. Small Oval x 6
- 17. Small Triangle x 3 18. Small Hexagon x 3
- 19. Cog x 6
- 20. Ring x 2
- 21. Med Octagon x 2
- 22. Med Hexagon x 2 23. Med Oval x 2
- 24. Large Tube x 2 25. Med Tube x 2
- 26. Small Tube x 1

- 27. Funnel x 2
- 28. Rainbow x 1
- 29. Bowl x 2
- 30. Sieve x 1
- 31. Cup x 3
- 32. Short Wood Dowel x 8
- 33. Med Wood Dowel x 6
- 34. Long Wood Dowel x 6
- 35. Connector Tube x