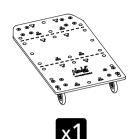

# PACK UP CARDS

#### Steps to Pack Up

- 1. Ask children to sit down in designated area.
- 2. Show Card 1, place large pieces at rear of assembly area.
- 3. Choose one student to manage each drawer, hand out Card 7, 8, 9, 10. Make sure only those items go into designated drawers.
- 4. Direct children to place 4 drawers in front of assembly area.
- 5. Choose five students, hand out Card 2, 3, 4, 5, 6. Ask children to make piles of pieces on side of assembly area you select.
- 6. Once items in place, begin pack up process. Refer to Pack Up Manual for full instructions.

#### Base Board







#### Big Boxes

**Holey Moley** 





Arms



#### Key Peg

14 REQUIRED FOR PACK UP KEEP ASIDE, DO NOT PACK UP





#### T Peg

12 REQUIRED FOR PACK UP KEEP ASIDE, DO NOT PACK UP





#### #9 Peg

**<u>6</u>** REQUIRED FOR PACK UP KEEP ASIDE, DO NOT PACK UP





#### Connector

**2** REQUIRED FOR PACK UP KEEP ASIDE, DO NOT PACK UP





### Wood Dowel (Longest)

3 REQUIRED FOR PACK UP KEEP ASIDE, DO NOT PACK UP



PLACE ALL EXTRAS IN WOBBLE AFTER PACK UP

# Large Drawer



# Large Drawer



#### **Small Drawer**



# **Small Drawer**



x1

### **Play Pieces**



- 01. Straps x 25
- 02. Bean Bags x 12
- 03. Netting Material x 8
- 04. Canvas Sheets x 6
- 05. Large Wheel x 2
- 06. Med Wheel x 8
- 07. Small Wheel x 4
- 08. Large Oval x 2
- 09. Key Peg x 24 10. T Peg x 14
- 11. #9 Peg x 12