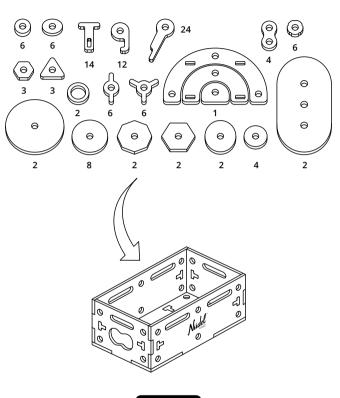

bly area.
- 5. Choose five students, hand out Card 2, 3, 4, 5, 6. Ask children to make piles of pieces on side of assembly area you select.
- 6. Once items in place, begin pack up process. Refer to Pack Up Manual for full instructions.

#### Base Board







#### Big Boxes

**Holey Moley** 





Arms



#### Key Peg

14 REQUIRED FOR PACK UP KEEP ASIDE, DO NOT PACK UP





#### T Peg

12 REQUIRED FOR PACK UP KEEP ASIDE, DO NOT PACK UP





#### #9 Peg

**<u>6</u>** REQUIRED FOR PACK UP KEEP ASIDE, DO NOT PACK UP





#### Connector

**2** REQUIRED FOR PACK UP KEEP ASIDE, DO NOT PACK UP





### Wood Dowel (Longest)

3 REQUIRED FOR PACK UP KEEP ASIDE, DO NOT PACK UP



PLACE ALL EXTRAS IN WOBBLE AFTER PACK UP

# Large Drawer



# Large Drawer



#### **Small Drawer**



# **Small Drawer**



x1

### **Play Pieces**



- 01. Straps x 25
- 02. Bean Bags x 12
- 03. Netting Material x 8
- 04. Canvas Sheets x 6
- 05. Large Wheel x 2
- 06. Med Wheel x 8
- 07. Small Wheel x 4
- 08. Large Oval x 2
- 09. Key Peg x 24 10. T Peg x 14
- 11. #9 Peg x 12
- 12. Propeller 3 Points x 6
- 13. Propeller 2 Points x 6

- 14. Glasses x 4
- 15. Small Coin x 6
- 16. Small Oval x 6
- 17. Small Triangle x 3 18. Small Hexagon x 3
- 19. Cog x 6
- 20. Ring x 2
- 21. Med Octagon x 2
- 22. Med Hexagon x 2 23. Med Oval x 2
- 24. Large Tube x 2 25. Med Tube x 2
- 26. Small Tube x 1

- 27. Funnel x 2
- 28. Rainbow x 1
- 29. Bowl x 2
- 30. Sieve x 1
- 31. Cup x 3
- 32. Short Wood Dowel x 8
- 33. Med Wood Dowel x 6
- 34. Long Wood Dowel x 6
- 35. Connector Tube x 12
- 36. Short Play Tube x 4 37. Med Play Tube