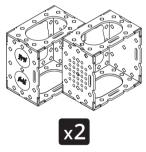

1. Ask children to sit down in designated area.
- 2. Show Card ②, place large pieces at rear of pack up area.
- 3. Choose one student to manage each drawer, hand out Card ®, 
  (9), (10). Make sure only those items go into designated drawers.
- 4. Direct children to place 4 drawers in front of supervisor.
- 5. Choose five students, hand out Card ③, ④, ⑤, ⑥, ⑦. Ask children to make piles of pieces on side of pack up area you select.
- 6. Once items in place, begin pack up process. Refer to Pack Up Manual for full instructions.

Always keep these Pack Up Cards with the Nüdel Kart. Nüdel Kart is by Playground Ideas, July 2021. Batch No: NK30V20721. Factory H1. <u>nudelkart.com</u>

#### 1

# Pack Up Area





























Base Board

Wobble





x1

Holey Moley

**x**1

Big Boxes





x1

Arms







# Key Peg

14 REQUIRED FOR PACK UP KEEP ASIDE, DO NOT PACK UP







### T Peg

**8** REQUIRED FOR PACK UP KEEP ASIDE, DO NOT PACK UP



x16

(5)

## #9 Peg

<u>6</u> REQUIRED FOR PACK UP KEEP ASIDE, DO NOT PACK UP







# Silicone Ring

4 REQUIRED FOR PACK UP KEEP ASIDE, DO NOT PACK UP



x24



# Wood Dowel (Longest)

<u>3</u> REQUIRED FOR PACK UP KEEP ASIDE, DO NOT PACK UP



PLACE ALL EXTRAS IN WOBBLE AFTER PACK UP



# Large Drawer



9

# Large Drawer



#### (10)

# Small Drawer





(11)

### **Small Drawer**







### Play Pieces



- 01. Kart Cover x 1
- 02. Strap x 25
- 03. Bean Bag x 12
- 04. Netting Material x 8
- 05. Canvas Sheet x 6
- 06. Large Wheel x 4
- 07. Medium Wheel x 11
- 08. Small Wheel x 8
- 09. Large Oval x 2
- 10. Wood Connector x 27
- 11. K