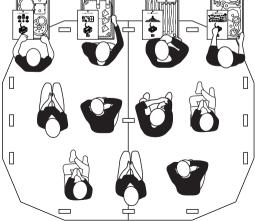

- 1. Ask children to sit down in designated area.
- 2. Show Card ②, place large pieces at rear of pack up area.
- 3. Choose one student to manage each drawer, hand out Card ®, 
  (9), (10). Make sure only those items go into designated drawers.
- 4. Direct children to place 4 drawers in front of supervisor.
- 5. Choose five students, hand out Card ③, ④, ⑤, ⑥, ⑦. Ask children to make piles of pieces on side of pack up area you select.
- 6. Once items in place, begin pack up process. Refer to Pack Up Manual for full instructions.

# Pack Up Area

Base Board

Wobble

x1

Holey Moley

**x**1

Big Boxes

x1