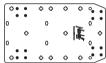

# Pack Up Area

Base Board

Wobble

x1

Holey Moley

**x**1

Big Boxes

x1

- 1. Ask children to sit down in designated area.
- 2. Show Card ②, place large pieces at rear of pack up area.
- 3. Choose one student to manage each drawer, hand out Card ®, 
  (9), (10). Make sure only those items go into designated drawers.
- 4. Direct children to place 4 drawers in front of supervisor.
- 5. Choose five students, hand out Card ③, ④, ⑤, ⑥, ⑦. Ask children to make piles of pieces on side of pack up area you select.
- 6. Once items in place, begin pack up process. Refer to Pack Up Manual for full instructions.