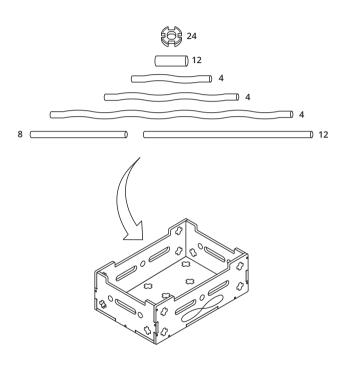

full instructions.

Always keep these Pack Up Cards with the Nüdel Kart. Nüdel Kart is by Playground Ideas, July 2021. Batch No: NK30V20721. Factory H1. <u>nudelkart.com</u>

#### 1

# Pack Up Area





























Base Board

Wobble





x1

Holey Moley

**x**1

Big Boxes





x1

Arms







# Key Peg

14 REQUIRED FOR PACK UP KEEP ASIDE, DO NOT PACK UP







### T Peg

**8** REQUIRED FOR PACK UP KEEP ASIDE, DO NOT PACK UP



x16

(5)

## #9 Peg

<u>6</u> REQUIRED FOR PACK UP KEEP ASIDE, DO NOT PACK UP







# Silicone Ring

4 REQUIRED FOR PACK UP KEEP ASIDE, DO NOT PACK UP



x24



# Wood Dowel (Longest)

<u>3</u> REQUIRED FOR PACK UP KEEP ASIDE, DO NOT PACK UP



PLACE ALL EXTRAS IN WOBBLE AFTER PACK UP



# Large Drawer



9

# Large Drawer



#### (10)

# Small Drawer





(11)

### **Small Drawer**







### Play Pieces



- 01. Kart Cover x 1
- 02. Strap x 25
- 03. Bean Bag x 12
- 04. Netting Material x 8
- 05. Canvas Sheet x 6
- 06. Large Wheel x 4
- 07. Medium Wheel x 11
- 08. Small Wheel x 8
- 09. Large Oval x 2
- 10. Wood Connector x 27
- 11. Key Peg x 24 12. T Peg x 16
- 13. #9 Peg x 14
- 14. Propeller 3 Point x 8

- 15. Propeller 2 Point x 8
- 16. Glasses x 8
- 17. Small Coin x 13
- 18. Small Oval x 9
- 19. Small Triangle x 5
- 20. Small Hexagon x 7
- 21. Cog Connector x 8
- 22. Ring x 2
- 23. Medium Octagon x 2
- 24. Medium Hexagon x 2
- 25. Medium Oval x 2
- 26. Large Tube x 2
- 27. Medium Tube x 2
- 28. Funnel x 2

- 29. Rainbow x 1
- 30. L Connector x 4
- 31. Bowl x 2
- 32. Sieve x 1
- 33. Cup x 3
- 34. Short Wood Dowel x 8
- 35. Med Wood Do