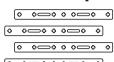

Arms

# Wood Dowel (Longest)

<u>3</u> REQUIRED FOR PACK UP KEEP ASIDE, DO NOT PACK UP

PLACE ALL EXTRAS IN WOBBLE AFTER PACK UP