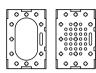

# Pack Up Area

Base Board

Wobble

x1

Holey Moley

**x**1

Big Boxes

x1

# Large Drawer

9

# Large Drawer