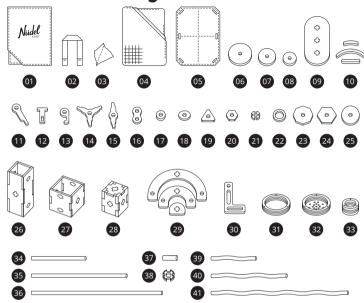

### Play Pieces

- 01. Kart Cover x 1
- 02. Strap x 25
- 03. Bean Bag x 12
- 04. Netting Material x 8
- 05. Canvas Sheet x 6
- 06. Large Wheel x 4
- 07. Medium Wheel x 11
- 08. Small Wheel x 8
- 09. Large Oval x 2
- 10. Wood Connector x 27
- 11. Key Peg x 24 12. T Peg x 16
- 13. #9 Peg x 14
- 14. Propeller 3 Point x 8

- 15. Propeller 2 Point x 8
- 16. Glasses x 8
- 17. Small Coin x 13
- 18. Small Oval x 9
- 19. Small Triangle x 5
- 20. Small Hexagon x 7
- 21. Cog Connector x 8
- 22. Ring x 2
- 23. Medium Octagon x 2
- 24. Medium Hexagon x 2
- 25. Medium Oval x 2
- 26. Large Tube x 2
- 27. Medium Tube x 2
- 28. Funnel x 2

- 29. Rainbow x 1
- 30. L Connector x 4
- 31. Bowl x 2
- 32. Sieve x 1
- 33. Cup x 3
- 34. Short Wood Dowel x 8
- 35. Med Wood Dowel x 12
- 36. Long Wood Dowel x 10
- 37. Connector Tube x 12
- 38. Silicone Ring x 24
- 39. Short Play Tube x 4
- 40. Medium Play Tube x 4
- 41. Long Play Tube x 4