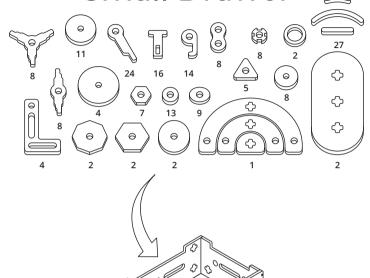

these Pack Up Cards with the Nüdel Kart. Nüdel Kart is by Playground Ideas, July 2021. Batch No: NK30V20721. Factory H1. <u>nudelkart.com</u>

#### 1

# Pack Up Area





























Base Board

Wobble





x1

Holey Moley

**x**1

Big Boxes





x1

Arms







# Key Peg

14 REQUIRED FOR PACK UP KEEP ASIDE, DO NOT PACK UP







### T Peg

**8** REQUIRED FOR PACK UP KEEP ASIDE, DO NOT PACK UP



x16

(5)

## #9 Peg

<u>6</u> REQUIRED FOR PACK UP KEEP ASIDE, DO NOT PACK UP







# Silicone Ring

4 REQUIRED FOR PACK UP KEEP ASIDE, DO NOT PACK UP



x24



# Wood Dowel (Longest)

<u>3</u> REQUIRED FOR PACK UP KEEP ASIDE, DO NOT PACK UP



PLACE ALL EXTRAS IN WOBBLE AFTER PACK UP



# Large Drawer



9

# Large Drawer



#### (10)

# Small Drawer





(11)

### **Small Drawer**







### Play Pieces



- 01. Kart Cover x 1
- 02. Strap x 25
- 03. Bean Bag x 12
- 04. Netting Material x 8
- 05. Canvas Sheet x 6
- 06. Large Wheel x 4
- 07. Medium Wheel x 11
- 08. Small Wheel x 8
- 09. Large Oval x 2
- 10. Wood Connector x 27
- 11. Key Peg x 24 12. T Peg x 16
- 13. #9 Peg x 14
- 14. Propeller 3 Point x 8

- 15. Propeller 2 Point x 8
- 16. Glasses x 8
- 17. Small Coin x 13
- 18. Small Oval x 9
- 19. Small Triangle x 5
- 20. Small Hexagon x 7
- 21. Cog Connector x 8
- 22. Ring x 2
- 23. Medium Octagon x 2
- 24. Medium Hexagon x 2
- 25. Medium Oval x 2
- 26. Large Tube x 2
- 27. Medium Tube x 2
- 28. Funnel x 2

- 29. Rainbow x 1
- 30. L Connector x 4
- 31. Bowl x 2
- 32. Sieve x 1
- 33. Cup x 3
- 34. Short Wood Dowel x 8
- 35. Med Wood Dowel x 12
- 36. Long Wood Dowel x