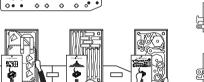

# Large Drawer

9

# Large Drawer

#### (10)

# Small Drawer

(11)

### **Small Drawer**

### Play Pieces

- 01. Kart Cover x 1
- 02. Strap x 25
- 03. Bean Bag x 12
- 04. Netting Material x 8
- 05. Canvas Sheet x 6
- 06. Large Wheel x 4
- 07. Medium Wheel x 11
- 08. Small Wheel x 8
- 09. Large Oval x 2
- 10. Wood Connector x 27
- 11. Key Peg x 24 12. T Peg x 16
- 13. #9 Peg x 14
- 14. Propeller 3 Point x 8

- 15. Propeller 2 Point x 8
- 16. Glasses x 8
- 17. Small Coin x 13
- 18. Small Oval x 9
- 19. Small Triangle x 5
- 20. Small Hexagon x 7
- 21. Cog Connector x 8
- 22. Ring x 2
- 23. Medium Octagon x 2
- 24. Medium Hexagon x 2
- 25. Medium Oval x 2
- 26. Large Tube x 2
- 27. Medium Tube x 2
- 28. Funnel x 2

- 29. Rainbow x 1
- 30. L Connector x 4
- 31. Bowl x 2
- 32. Sieve x 1
- 33. Cup x 3
- 34. Short Wood Dowel x 8
- 35. Med Wood Dowel x 12
- 36. Long Wood Dowel x 10
- 37. Connector Tube x 12
- 38. Silicone Ring x 24
- 39. Short Play Tube x 4
- 40. Medium Play Tube x 4
- 41. Long Play Tube x 4