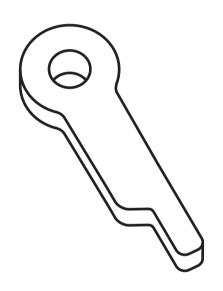

s at rear of pack up area.
- 3. Choose one student to manage each drawer, hand out Card ®, 
  (9), (10). Make sure only those items go into designated drawers.
- 4. Direct children to place 4 drawers in front of supervisor.
- 5. Choose five students, hand out Card ③, ④, ⑤, ⑥, ⑦. Ask children to make piles of pieces on side of pack up area you select.
- 6. Once items in place, begin pack up process. Refer to Pack Up Manual for full instructions.

Always keep these Pack Up Cards with the Nüdel Kart. Nüdel Kart is by Playground Ideas, July 2021. Batch No: NK30V20721. Factory H1. <u>nudelkart.com</u>

#### 1

# Pack Up Area





























Base Board

Wobble





x1

Holey Moley

**x**1

Big Boxes





x1

Arms







# Key Peg

14 REQUIRED FOR PACK UP KEEP ASIDE, DO NOT PACK UP







### T Peg

**8** REQUIRED FOR PACK UP KEEP ASIDE, DO NOT PACK UP



x16

(5)

## #9 Peg

<u>6</u> REQUIRED FOR PACK UP KEEP ASIDE, DO NOT PACK UP







# Silicone Ring

4 REQUIRED FOR PACK UP KEEP ASIDE, DO NOT PACK UP



x24



# Wood Dowel (Longest)

<u>3</u> REQUIRED FOR PACK UP KEEP ASIDE, DO NOT PACK UP



PLACE ALL EXTRAS IN WOBBLE AFTER PACK UP



# Large Drawer



9

# Large Drawer



#### (10)

# Small Drawer





(11)

### **Small Drawer**







### Play Pieces



- 01. Kart Cover x 1
- 02. Strap x 25
- 03. Bean Bag x 12
- 04. Netting Material x 8
- 05. Canvas Sheet x 6
- 06. Large Wheel x 4
- 07. Medium Wheel x 11
- 08. Small Wheel x 8
- 09. Large Oval x 2
- 10. Wood Connector x 27
- 11. Key Peg x 24 12. T Peg x 16
- 13. #9 Peg x 14
- 14. Propeller 3 Point x 8

- 15. Pro