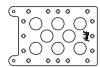

organised pack up or feel unconfident and are looking for a step-by-step guide.

- 1. Ask children to sit down in designated area.
- 2. Show Card ②, place large pieces at rear of pack up area.
- 3. Choose one student to manage each drawer, hand out Card ®, 
  (9), (10). Make sure only those items go into designated drawers.
- 4. Direct children to place 4 drawers in front of supervisor.
- 5. Choose five students, hand out Card ③, ④, ⑤, ⑥, ⑦. Ask children to make piles of pieces on side of pack up area you select.
- 6. Once items in place, begin pack up process. Refer to Pack Up Manual for full instructions.

Always keep these Pack Up Cards with the Nüdel Kart. Nüdel Kart is by Playground Ideas, July 2021. Batch No: NK30V20721. Factory H1. <u>nudelkart.com</u>

#### 1

# Pack Up Area





























Base Board

Wobble





x1

Holey Moley

**x**1

Big Boxes





x1

Arms







# Key Peg

14 REQUIRED FOR PACK UP KEEP ASIDE, DO NOT PACK UP







### T Peg

**8** REQUIRED FOR PACK UP KEEP ASIDE, DO NOT PACK UP



x16

(5)

## #9 Peg

<u>6</u> REQUIRED FOR PACK UP KEEP ASIDE, DO NOT PACK UP







# Silicone Ring

4 REQUIRED FOR PACK UP KEEP ASIDE, DO NOT PACK UP



x24



# Wood Dowel (Longest)

<u>3</u> REQUIRED FOR PACK UP KEEP ASIDE, DO NOT PACK UP



PLACE ALL EXTRAS IN WOBBLE AFTER PACK UP



# Large Drawer



9

# Large Drawer



#### (10)

# Small Drawer





(11)

### **Small Drawer**







### Play Pieces



- 01. Kart Cover x 1
- 02. Strap x 25
- 03. Bean Bag x 12
- 04. Netting Material x 8
- 05. Canvas Sheet x 6
- 06. Large Wheel x 4
- 07. Medium Whe