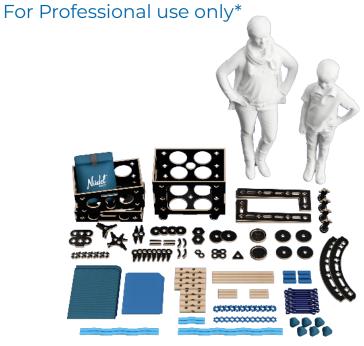

## THE CONTENTS

#### Inside the Nüdel Kart:

340 play pieces For up to 30 children (3-12 years)