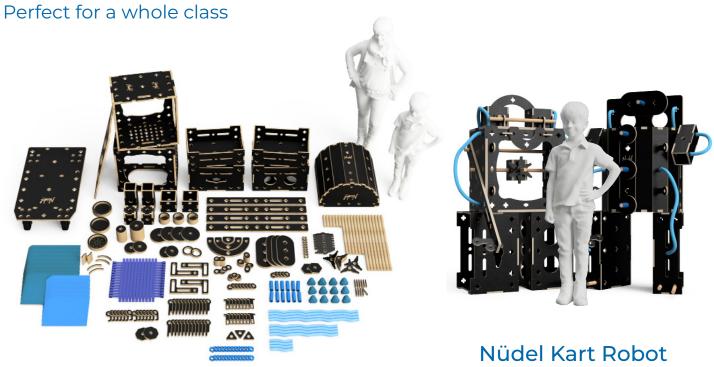

#### Inside the Nüdel Kart:

340 play pieces For up to 30 children (3-12 years)

#### Inside the Nüdel Rover:

140 play pieces For up to 8 children (1-12 years) Perfect for small groups

Nüdel Rover Robot

<sup>\*</sup>The Nüdel Rover requires active professional supervision and risk assessment. The Nüdel Rover can be configured in millions of different ways and so might present different risks and hazards to different ages of children, with varying levels of competency and development. Refer to manuals for further information.