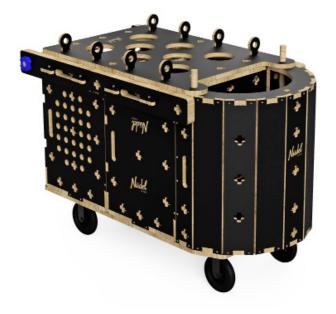

tally sustainable, easily maintainable and 100% of profits support Playground Ideas.



#### What's to love?



SIMPLE TO USE Set up & pack up in minutes



**TRULY INCLUSIVE**Designed to cater for all abilities



DEEP ENGAGEMENT

Hours of play with infinite possibilities



FULLY SUPPORTED

Training manual linked to curriculum



FOR CHILDREN

Designed & approved for ages 1-12



MOBILE & COMPACT

Effortlessly moved

& stored



ONE CLINICIAN
Supervised by one facilitator



**SAFE MATERIALS**Natural and non-toxic materials

## THE DETAILS

High quality, robust and easily maintainable for years of creativity.



Delivered flat packed or assembled



Extensive Facilitator and Construction Manual



Pack Up Cards included



Tools and maintenance kit included



1 year limited warranty







This product complies with: INTERNATIONAL SAFETY STANDARDS (ASTM F963, EN71)

✓USA ✓EUROPE ✓AUSTRALIA

Designed in accordance with: INTERNATIONAL TOY & PLAYGROUND SAFETY STANDARDS (AS4685, ISO 8124, ASTM F1487-17)







Complies with INTERNATIONAL SAFETY STANDARDS (ASTM F963, EN 71-1)

✓ USA ✓ EUROPE ✓ AUSTRALIA

Designed in accordance with: INTERNATIONAL TOY & PLAYGROUND SAFETY STANDARDS (AS4685, ISO 8124, ASTM F1487-17)

## THE CONTENTS

#### Inside the Nüdel Kart:

340 play pieces For up to 30 children (3-12 years)



#### Inside the Nüdel Rover:

140 play pieces For up to 8 children (1-12 years) Perfect for small groups





Nüdel Rover Robot

<sup>\*</sup>The Nüdel Rover requires active professional supervision and risk assessment. The Nüdel Rover can be configured in millions of