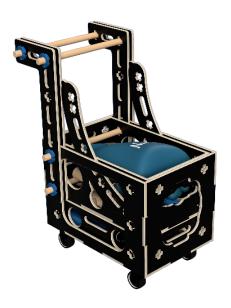

#### Inside the Nüdel Rover:

140 play pieces For up to 8 children (1-12 years) Perfect for small groups

Nüdel Rover Robot

<sup>\*</sup>The Nüdel Rover requires active professional supervision and risk assessment. The Nüdel Rover can be configured in millions of different ways and so might present different risks and hazards to different ages of children, with varying levels of competency and development. Refer to manuals for further information.