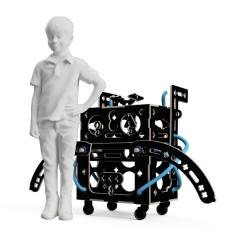

#### Inside the Nüdel Rover:

140 play pieces For up to 8 children (1-12 years) Perfect for small groups

Nüdel Rover Robot

<sup>\*</sup>The Nüdel Rover requires active professional supervision and risk assessment. The Nüdel Rover can be configured in millions of different ways and so might present different risks and hazards to different ages of children, with varying levels of competency and development. Refer to manuals for further information.